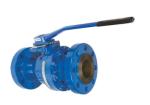

#### **Series F**

Oil & Gas Floating Ball Valve 2" to 8" (DN 50 - DN 200) Class 150 to Class 1500 in full and reduced ports

#### **Series 65-72**

Floating Ball Valve 1/2" to 12" (DN 15 - DN 300) Class 150 to Class 900 in full and reduced ports