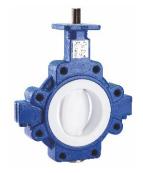

#### **Series 42/43**

Lined, PTFE / PFA 2" to 24" (DN 50 – DN 600) 150 PSIG (PN 10)