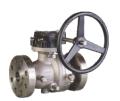

#### Series 7/8

Trunnion Mounted Ball Valve Series 7 2" to 14" (DN 50 - DN 350) in Two-Piece Body Series 8 16" to 24" (DN 400 - DN 600) in Three-Piece Body Class 150 to Class 1500 in full and reduced ports

#### Series 2000

Seal Welded Valve 1/2" to 2" (DN 15 - DN 50) 2000 PSIG (WOG)