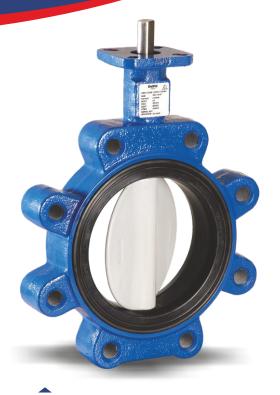

**Series 50/52** 

Resilient Seated

2" to 24" (DN 50 - DN 600)

2" to 12"- 175 PSIG (PN12), 230 PSIG (PN 16), 150 PSIG (PN 10), 50 PSIG (PN 3.5)

14" to 24" – 150 PSIG (PN 10), 230 PSIG

(PN 16), 50 PSIG (PN 3.5)