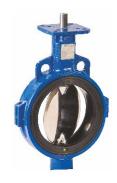

#### **Series 44-49**

High Performance Double Offset 2" to 48" (DN 50 – DN 1200)

2" to 48" - Class 150; 2" to 24" - Class 300