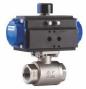

# **AUTOMATION**

#### **Universal Insert Design in Pneumatic Actuators**

- · Allows direct mounting of DelTorg actuators to most quarter-turn valves
- Eliminates the use of brackets and couplings saves time and money

Pneumatic Rack & Pinion