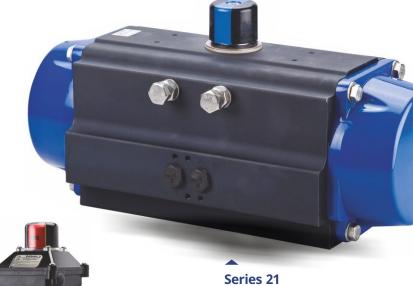

# **AUTOMATION**

#### **Universal Insert Design in Pneumatic Actuators**

- · Allows direct mounting of DelTorg actuators to most quarter-turn valves
- Eliminates the use of brackets and couplings saves time and money

Pneumatic Rack & Pinion

**Series 92/93** Insert

**Series 2E Electric Actuator** 

Limit Switch Box

**Series 85** Solenoid Valve

Series 87 Positioner