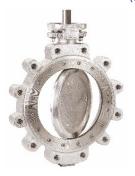

**Series 51/53** 

Large Diameter Resilient Seated 26" to 40" (DN 650 – DN 1000) 150 PSIG (PN 10), 50 PSIG (PN 3.5)

**Series 55** 

Double Offset Resilient Seated 3" to 88" (DN 80 – DN 2200) 150 PSIG (PN 10), 230 PSIG (PN 16)

**Series 50/52** 

Resilient Seated

2" to 24" (DN 50 - DN 600)

2" to 12"- 175 PSIG (PN12), 230 PSIG (PN 16), 150 PSIG (PN 10), 50 PSIG (PN 3.5)

14" to 24" – 150 PSIG (PN 10), 230 PSIG

(PN 16), 50 PSIG (PN 3.5)