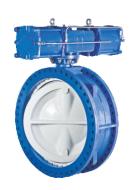

**Series 51/53** 

Large Diameter Resilient Seated 26" to 40" (DN 650 – DN 1000) 150 PSIG (PN 10), 50 PSIG (PN 3.5)

**Series 55** 

Double Offset Resilient Seated 3" to 88" (DN 80 – DN 2200) 150 PSIG (PN 10), 230 PSIG (PN 16)