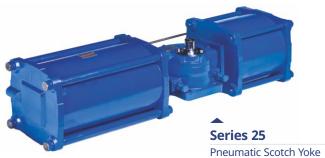

#### **Universal Insert Design in Pneumatic Actuators**

- · Allows direct mounting of DelTorg actuators to most quarter-turn valves
- Eliminates the use of brackets and couplings saves time and money

Pneumatic Rack & Pinion