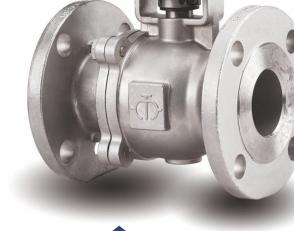

### **BALL VALVES**

#### **Series F**

Oil & Gas Floating Ball Valve 2" to 8" (DN 50 - DN 200) Class 150 to Class 1500 in full and reduced ports

#### Series 7/8

Trunnion Mounted Ball Valve Series 7 2" to 14" (DN 50 - DN 350) in Two-Piece Body Series 8 16" to 24" (DN 400 - DN 600) in Three-Piece Body Class 150 to Class 1500 in full and reduced ports

#### **Series 65-72**

Floating Ball Valve 1/2" to 12" (DN 15 - DN 300) Class 150 to Class 900 in full and reduced ports