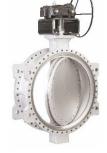

#### **Series 44-49**

High Performance Double Offset 2" to 48" (DN 50 – DN 1200)

2" to 48" - Class 150; 2" to 24" - Class 300

#### **Series 4**

Triple Offset

3" to 48" (DN 80 – DN 1200) 3" to 48" - Class 150;

3" to 24" - Class 300 / 600